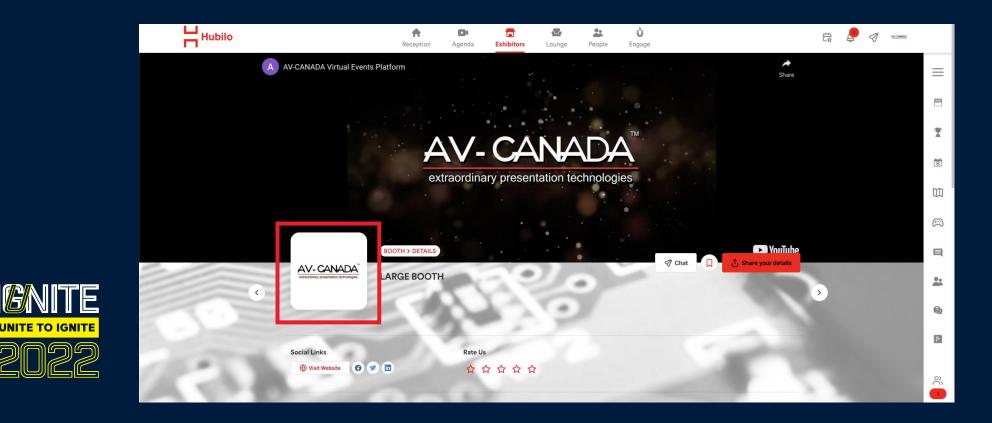

### **Profile Image**

Please create a graphic you would like to show in your profile box. Typically, this is your logo. This image will also automatically show on the Listing Page as the Profile Graphic.

Graphic Size: 300 x 300PX Graphic Format: PNG, Maximum 5MB