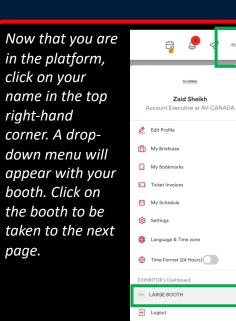

## **Accessing Your Booth Profile**

Now that you are in your virtual booth dashboard you can go through the different settings and fill out your profile. Remember the more information you fill out the easier it will be for attendees to find you.