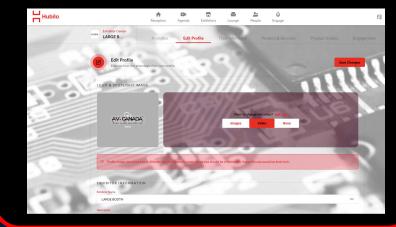

#### **Populating Your Profile**

Please follow the steps to populating your profile. Remember the more information you include the more interaction you will get from participants.

| EXHIBITOR NAME         | 150 Characters                                             |
|------------------------|------------------------------------------------------------|
| DESCRIPTION            | 4000 Characters                                            |
| CONTACT EMAIL ID       |                                                            |
| MOBILE NUMBER          |                                                            |
| ADDRESS                | 500 Characters                                             |
| SOCIAL LINK- FACEBOOK  |                                                            |
| SOCIAL LINK- TWITTER   |                                                            |
| SOCIAL LINK- LINKEDIN  |                                                            |
| SOCIAL LINK- INSTAGRAM |                                                            |
| SOCIAL LINK- WHATSAPP  |                                                            |
| SOCIAL LINK- WEBSITE   |                                                            |
| BROCHURE               | .DOC, .DOCX, .PPT, .PPTX, .PDF, .XLS, .XLSX   5MB(Maximum) |