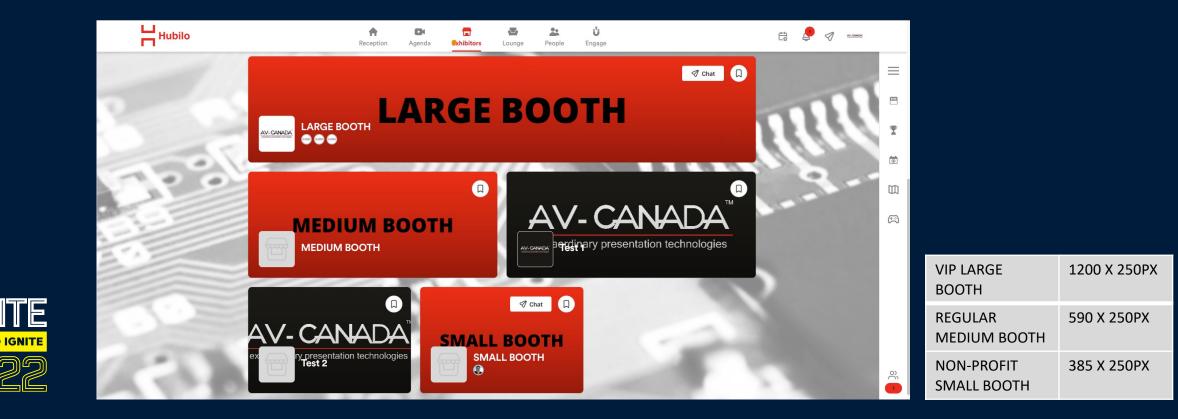

#### **Listing Page Banner**

Please create a graphic you would like to show on the exhibitor listing page. Guest will click on this graphic to access your booth.

Graphic sizes are based on the size of the booth you purchased. VIP Large Booth, Regular Medium Booth or Non Profit Small Booth.

#### Graphic Format: PNG, Maximum 5MB