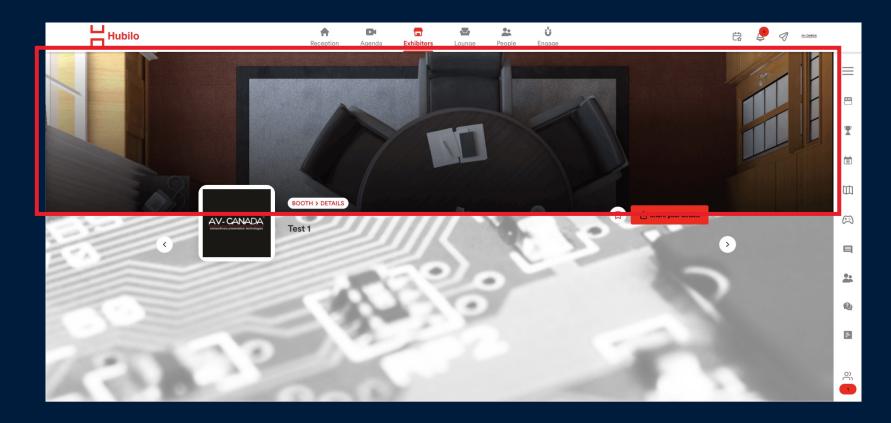

#### **Spotlight Booth Banner**

Please create a graphic you would like to show at the top of your exhibit booth. NOTE: You may also insert a video here via a YouTube or Vimeo video URL

Graphic Size: 1920 x 400PX Graphic Format: PNG, Maximum 5MB